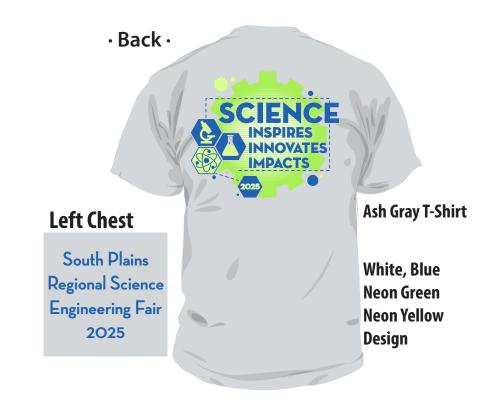

**ORDERING INSTRUCTIONS:** 

**TOTAL AMOUNT** 

Return completed order form and full payment to: Sandy Hancock 5626 88th Street Lubbock, TX 79424

**MAKE CHECK PAYABLE TO:** 

South Plains Regional Science & Engineering Fair (SPRSEF)

Your T-Shirt may be picked up at the Science & Engineering Fair

By ORDER ONLY! No extras will be available. REMEMBER! Too big is better than too small.

## LAST DAY TO ORDER: Wednesday, February 5, 2025

|                |            | <u> </u> |
|----------------|------------|----------|
| STUDENT'S NAME |            |          |
| TEACHER        | GRADE      |          |
| ADDRESS        | HOME PHONE |          |



| Enter Number O   | of Garme | nts De | sired I | BY SIZ | E:<br>3XL |       | OTAL<br>EMS | PRICE<br>EACH | TOTAL<br>DOLLARS |
|------------------|----------|--------|---------|--------|-----------|-------|-------------|---------------|------------------|
| YOUTH<br>T-Shirt |          |        | XE.     | ZXL    | OXE       | Γ     | LIVIO       | 18.00         | DOLLAND          |
| ADULT<br>T-Shirt |          |        |         |        |           |       |             | 18.00         |                  |
| School Name:     |          |        |         |        |           | 18.00 |             |               |                  |
|                  |          |        |         |        |           |       |             | 18.00         |                  |

**ORDERING INSTRUCTIONS