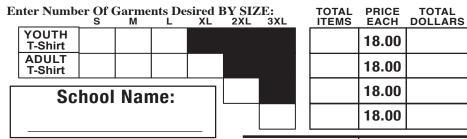

| Enter Number O   | of Garme | nts De | sired I | BY SIZ | E:<br>3XL |       | OTAL<br>EMS | PRICE<br>EACH | TOTAL<br>DOLLARS |
|------------------|----------|--------|---------|--------|-----------|-------|-------------|---------------|------------------|
| YOUTH<br>T-Shirt |          |        | XE.     | ZXL    | OXE       | Γ     | LIVIO       | 18.00         | DOLLAND          |
| ADULT<br>T-Shirt |          |        |         |        |           |       |             | 18.00         |                  |
| School Name:     |          |        |         |        |           | 18.00 |             |               |                  |
|                  |          |        |         |        |           |       |             | 18.00         |                  |