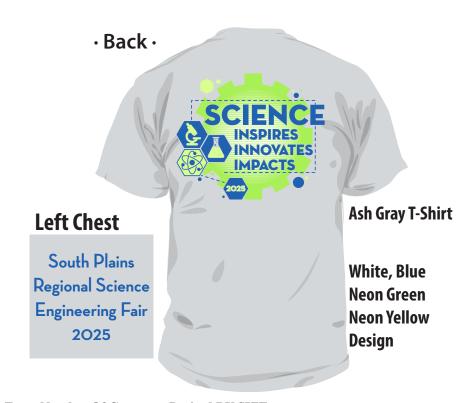

**ORDERING INSTRUCTIONS:** 

**TOTAL AMOUNT** 

Return completed order form and full payment to: Sandy Hancock 5626 88th Street Lubbock, TX 79424

**MAKE CHECK PAYABLE TO:** 

South Plains Regional Science & Engineering Fair (SPRSEF)

Your T-Shirt may be picked up at the Science & Engineering Fair

By ORDER ONLY! No extras will be available. REMEMBER! Too big is better than too small.

## LAST DAY TO ORDER: Wednesday, February 5, 2025

|                |            | <u> </u> |
|----------------|------------|----------|
| STUDENT'S NAME |            |          |
| TEACHER        | GRADE      |          |
| ADDRESS        | HOME PHONE |          |



| Enter Number O   | of Garme | nts De | sired I | BY SIZ | E:<br>3XL |       | OTAL<br>EMS | PRICE<br>EACH | TOTAL<br>DOLLARS |
|--------