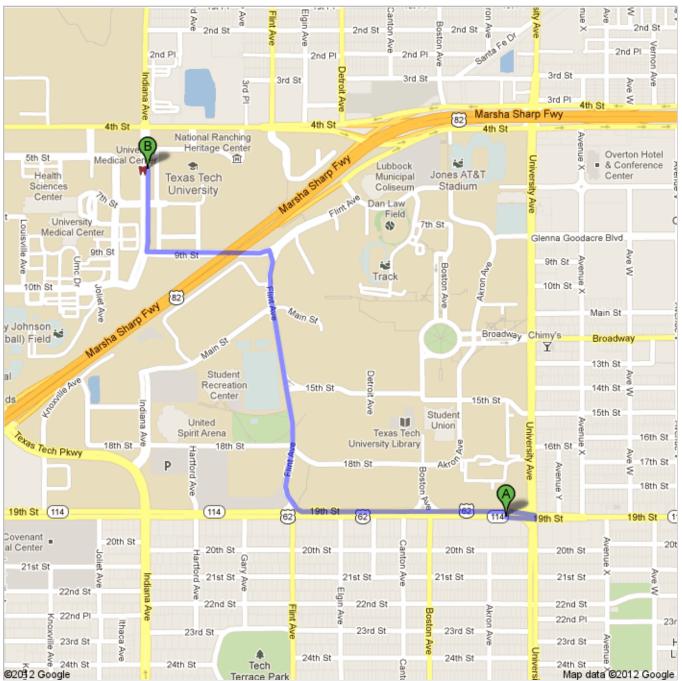

## Directions to 601 Indiana Ave, Lubbock, TX 79415 1.9 mi – about 6 mins

1 of 2 09/07/2012 08:59 AM

## 2515 19th St, Lubbock, TX 79410

|   | 1. Head <b>east</b> on <b>19th St</b> toward <b>University Ave</b>                                                             | go 390 ft<br>total 390 ft |
|---|--------------------------------------------------------------------------------------------------------------------------------|---------------------------|
| 1 | Make a U-turn at <b>University Ave</b> About 1 min                                                                             | go 0.6 mi<br>total 0.7 mi |
| Γ | 3. Turn right onto Flint Ave<br>About 2 mins                                                                                   | go 0.7 mi<br>total 1.4 mi |
| + | 4. Turn left onto <b>9th St</b> About 1 min                                                                                    | go 0.3 mi<br>total 1.7 mi |
| Γ | <ul> <li>5. Take the 2nd right onto Indiana Ave         Destination will be on the right         About 52 secs     </li> </ul> | go 0.2 mi<br>total 1.9 mi |
| B | 601 Indiana Ave, Lubbock, TX 79415                                                                                             |                           |