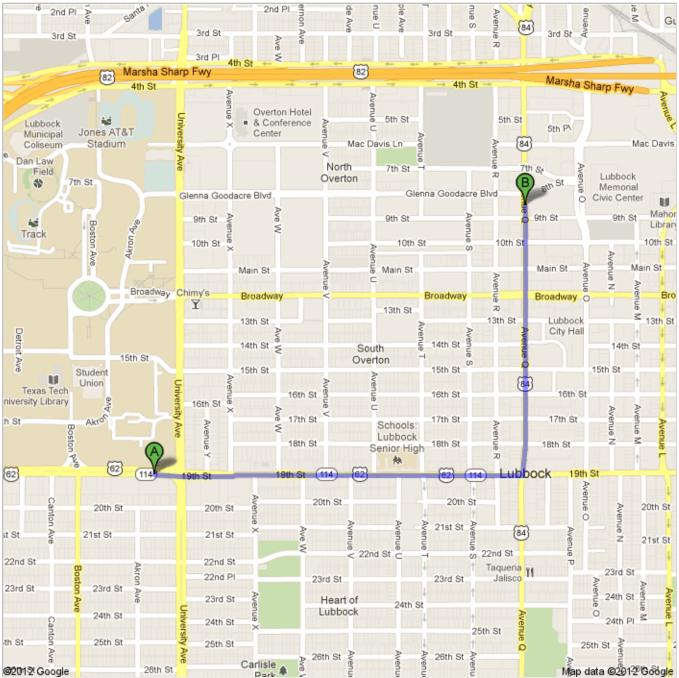

## Directions to 801 Avenue Q, Lubbock, TX 79401 1.6 mi – about 4 mins

1 of 2 09/07/2012 09:07 AM

## 2515 19th St, Lubbock, TX 79410

 Head east on 19th St toward University Ave About 2 mins go 0.9 mi total 0.9 mi

2. Turn left onto **Avenue Q**Destination will be on the right
About 2 mins

go 0.7 mi total 1.6 mi

801 Avenue Q, Lubbock, TX 79401

These directions are for planning purposes only. You may find that construction projects, traffic, weather, or other events may cause conditions to differ from the map results, and you should plan your route accordingly. You must obey all signs or notices regarding your route.