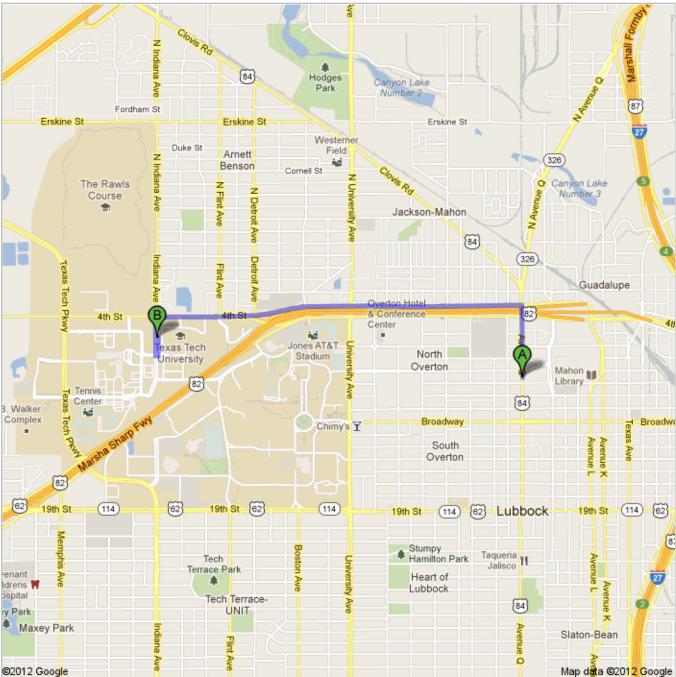

Directions to 601 Indiana Ave, Lubbock, TX 79415 2.6 mi – about 7 mins

| 1. Head <b>north</b> on <b>Avenue Q</b> toward <b>Glenna Goodacre B</b> | vd go 0.4 mi<br>total 0.4 mi |
|-------------------------------------------------------------------------|------------------------------|
| 2. Turn left onto <b>4th St</b>                                         | go 1.9 mi                    |
| About 5 mins                                                            | total 2.3 mi                 |
| 3. Turn left onto Indiana Ave                                           | go 0.2 mi                    |
| About 54 secs                                                           | total 2.5 mi                 |
| <ol> <li>Make a U-turn at 7th St</li></ol>                              | go 0.1 mi                    |
| Destination will be on the right                                        | total 2.6 mi                 |
| 601 Indiana Ave, Lubbock, TX 79415                                      |                              |