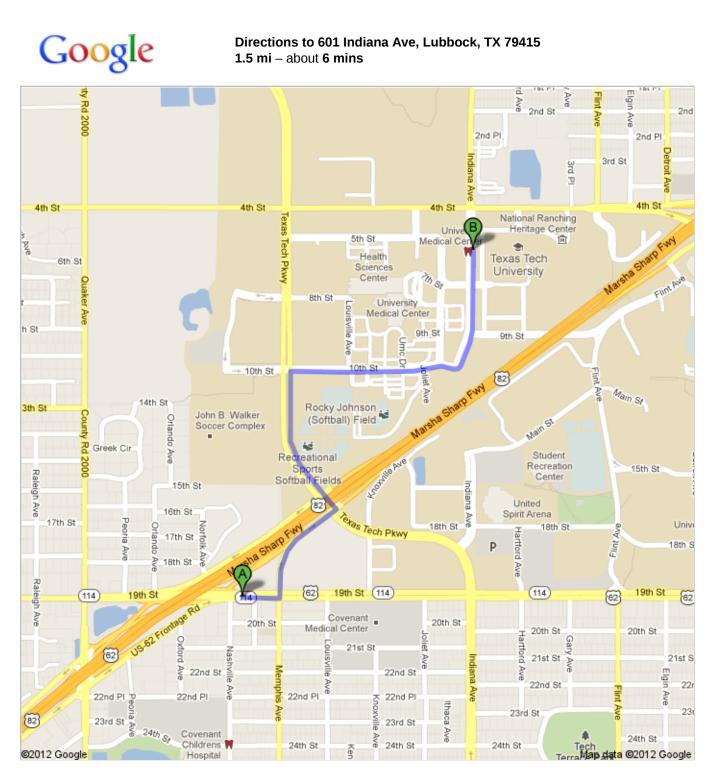

| 1. Head east on 19th St toward Miami Ave                                                           | go 492 f<br>total 492 f |
|----------------------------------------------------------------------------------------------------|-------------------------|
| 2. Take the 1st left onto <b>Memphis Ave</b>                                                       | go 0.3 m                |
| About 2 mins                                                                                       | total 0.4 m             |
| 3. Take the 1st left onto <b>Texas Tech Pkwy</b>                                                   | go 0.4 m                |
| About 2 mins                                                                                       | total 0.8 m             |
| <ul> <li>4. Take the 1st right onto 10th St</li></ul>                                              | go 0.4 m                |
| About 2 mins                                                                                       | total 1.2 m             |
| <ol> <li>Continue onto Indiana Ave<br/>Destination will be on the right<br/>About 1 min</li> </ol> | go 0.3 m<br>total 1.5 m |
| 601 Indiana Ave, Lubbock, TX 79415                                                                 |                         |