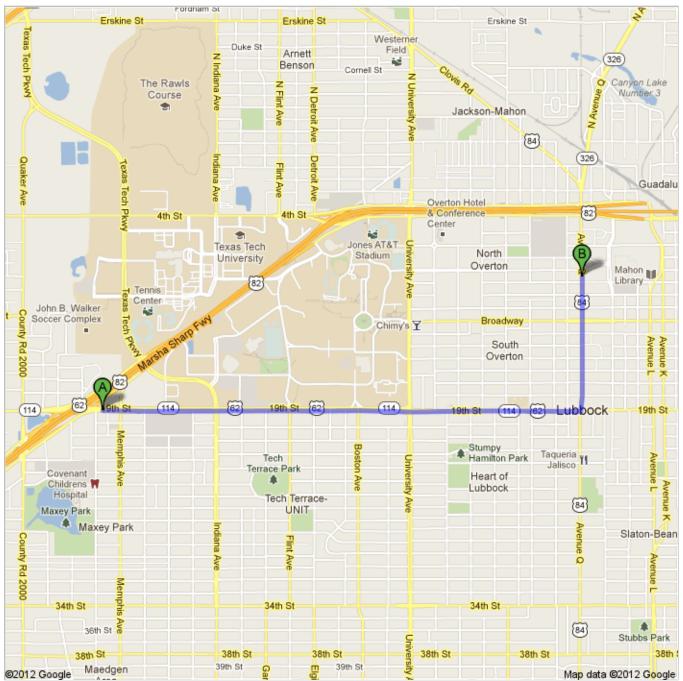

## Directions to 801 Avenue Q, Lubbock, TX 79401 3.2 mi – about 7 mins

1 of 2 09/07/2012 09:05 AM

## 3901 19th St, Lubbock, TX 79410

 Head east on 19th St toward Miami Ave About 5 mins go 2.5 mi total 2.5 mi

2. Turn left onto **Avenue Q**Destination will be on the right
About 2 mins

go 0.7 mi total 3.2 mi

801 Avenue Q, Lubbock, TX 79401

These directions are for planning purposes only. You may find that construction projects, traffic, weather, or other events may cause conditions to differ from the map results, and you should plan your route accordingly. You must obey all signs or notices regarding your route.